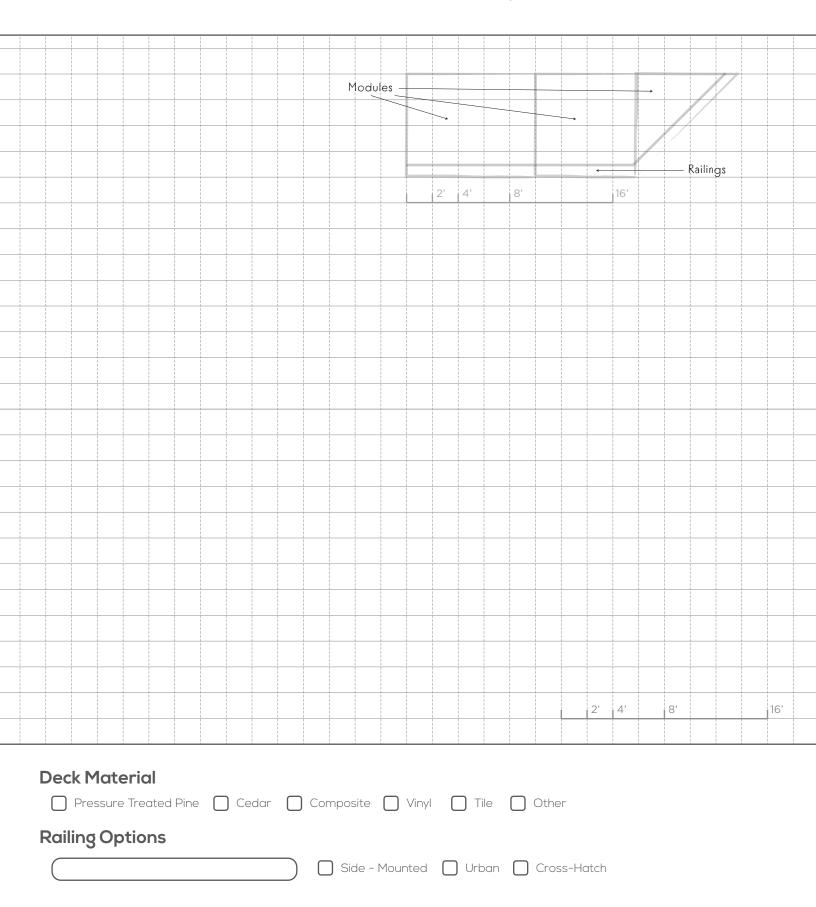

# **Dream Deck Designer.**

**The easy way to design a deck.** Simply follow the example below to sketch a top-down view of your dream deck on this grid. Once you're done upload a picture of it and the following page to **www.instadeck.ca/design**, and one of our deck experts will get in contact with you A.S.A.P !

### **Designing With Modules**

On the following page simply design your deck by combining any number of modules in any layout you like.

An example has been provided, but feel free to make any extra design.

When you've finished your design, upload it to www.instadeck.ca/design and one of our deck specialist will get in contact with you ASAP!