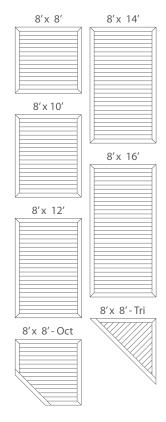

# Core Module Sizes.

The core modules are the basis of any good InstaDeck.

Let your imagination go wild and combine your modules in any pattern you'd like.

Want a single pad to place your BBQ and hot tub? Simple. A multi-tiered-wrap-around deck? Easy. InstaDeck has you covered.

#### 8 - Foot Modules

#### **Square and Rectangular Modules**

| Dimensions | PTP    | Cedar  | Composite | Vinyl  | Tile   | Kayu   |
|------------|--------|--------|-----------|--------|--------|--------|
| 8″ x 8 "   | \$1380 | \$1645 | \$1680    | \$2225 | \$2330 | \$1805 |
| 8″x 10"    | \$1620 | \$1950 | \$1990    | \$2680 | \$2810 | \$2150 |
| 8″ x 12″   | \$1860 | \$2260 | \$2305    | \$3130 | \$3290 | \$2495 |
| 8″ x 14″   | \$2100 | \$2565 | \$2620    | \$3580 | \$3765 | \$2840 |
| 10" x 10"  | \$1920 | \$2335 | \$2385    | \$3240 | \$3405 | \$2580 |
| 10" x 12"  | \$2220 | \$2715 | \$2775    | \$3805 | \$4005 | \$3015 |
| 10" x 14"  | \$2525 | \$3100 | \$3170    | \$4370 | \$4600 | \$3450 |

### Corner Modules (Triangles and Quarter-Octogons)

| Dimensions | PTP    | Cedar  | Composite | Vinyl  | Tile   | Kayu   |
|------------|--------|--------|-----------|--------|--------|--------|
| 8″ x 8 "   | \$1380 | \$1645 | \$1680    | \$2225 | \$2330 | \$1805 |
| 10" x 10"  | \$1920 | \$2335 | \$2385    | \$3240 | \$3405 | \$2580 |