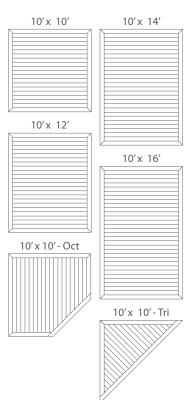

# Core Module Sizes.

The core modules are the basis of any good InstaDeck.

Let your imagination go wild and combine your modules in any pattern you'd like.

Want a single pad to place your BBQ and hot tub? Simple. A multi-tiered-wrap-around deck? Easy. InstaDeck has you covered.

#### 10 - Foot Modules

#### **Square and Rectangular Modules**

| Dimensions | PTP    | Cedar  | Composite | Vinyl  | Tile   | Kayu   |
|------------|--------|--------|-----------|--------|--------|--------|
| 8″ x 8 "   | \$1380 | \$1645 | \$1680    | \$2225 | \$2330 | \$1805 |
| 8″x 10"    | \$1620 | \$1950 | \$1990    | \$2680 | \$2810 | \$2150 |
| 8″ x 12″   | \$1860 | \$2260 | \$2305    | \$3130 | \$3290 | \$2495 |
| 8″ x 14″   | \$2100 | \$2565 | \$2620    | \$3580 | \$3765 | \$2840 |
| 10" x 10"  | \$1920 | \$2335 | \$2385    | \$3240 | \$3405 | \$2580 |
| 10" x 12"  | \$2220 | \$2715 | \$2775    | \$3805 | \$4005 | \$3015 |
| 10" x 14"  | \$2525 | \$3100 | \$3170    | \$4370 | \$4600 | \$3450 |

### Corner Modules (Triangles and Quarter-Octogons)

| Dimensions | PTP    | Cedar  | Composite | Vinyl  | Tile   | Kayu   |
|------------|--------|--------|-----------|--------|--------|--------|
| 8″ x 8 "   | \$1380 | \$1645 | \$1680    | \$2225 | \$2330 | \$1805 |
| 10" x 10"  | \$1920 | \$2335 | \$2385    | \$3240 | \$3405 | \$2580 |